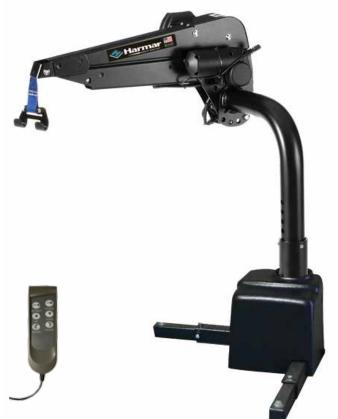

## Features & Benefits

- 10.8 full inches of power extension to reach beyond rear bumper
- · Powered lifting, extension and rotation
- New, simplified base fits in a smaller footprint
- Easier to install and disassemble
- Faster mounting with fewer holes, less drilling when necessary
- Passenger or driver side install
- Wireless remote optional

Easy-to-use hand control with Soft-Touch buttons.

800-833-0478 | www.harmar.com