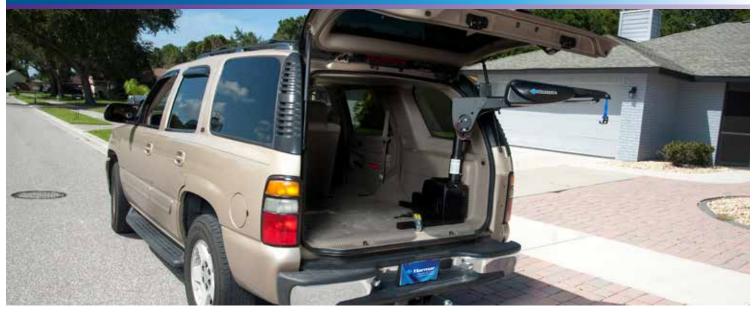

## Axis III Inside Lift AL435

## The Ultimate Inside Lift Solution

Fully-powered to hoist and transport a power chair or scooter inside a cargo area. Triple axis lift provides fully-powered lifting, boom extension and rotation for the easiest, most effortless loading.

## Features & Benefits

- 10.8 full inches of power extension to reach beyond rear bumper
- · Powered lifting, extension and rotation
- New, simplified base fits in a smaller footprint
- Easier to install and disassemble
- Faster mounting with fewer holes, less drilling when necessary
- Passenger or driver side install
- Wireless remote optional